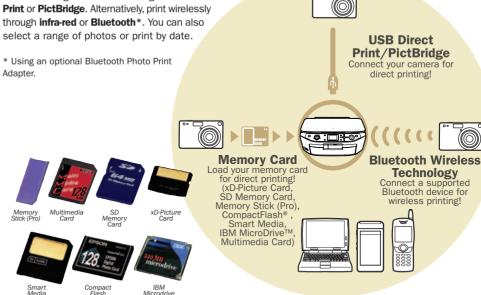

# Integrated Photo Direct Connectivity and 2.5" Photo Fine Viewer

Print directly from built-in memory card-slots. connect to digital cameras using USB Direct Print or PictBridge. Alternatively, print wirelessly through infra-red or Bluetooth\*. You can also select a range of photos or print by date.